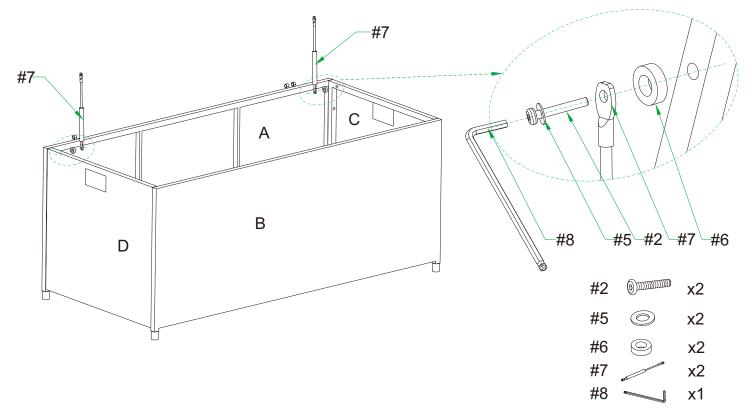

NOTE: Please do not fully tighten bolts until unit is fully assembled.

Step 4.Carefully turn assembled box over as shown below.Attach hinge supports (part #7) to left panel (part D) and right panel (part C) using medium bolts (part #2) flat washers (part #5), plastic washers (part #6) and allen key (part #8).