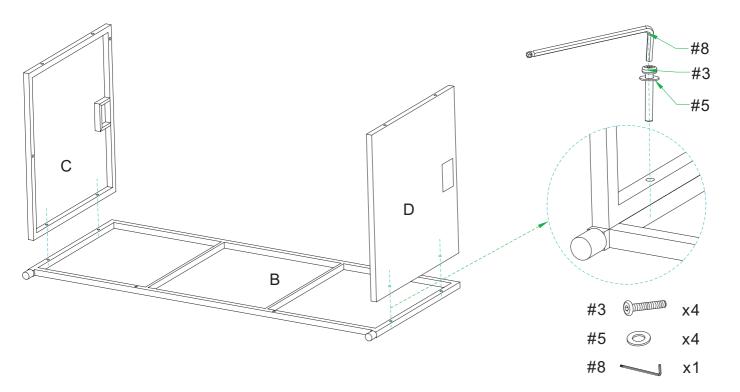

Step1.Lay front panel (part B) down on a soft flat surface, such as carpet as shown below. Attach left panel (part D) and right panel (part C) to front panel (part B) using long bolts (part #3), flat washers (part #5) and allen key (part #8).

NOTE: Please do not fully tighten bolts until unit is fully assembled.

Step2.Attach bottom panel (part E) to left panel (part D), right panel (part C) and front panel (part B) using long bolts (part #3), flat washers (part #5) and allen key(part #8).