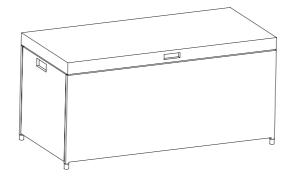

## Outdoor Wicker Storage Bin CO7305



## PART LIST

| A<br>              | B                   | C                   | D                  | E                    |  |  |
|--------------------|---------------------|---------------------|--------------------|----------------------|--|--|
| Back Panel<br>1 PC | Front Panel<br>1 PC | Right Panel<br>1 PC | Left Panel<br>1 PC | Bottom Panel<br>1 PC |  |  |
| F                  |                     |                     |                    |                      |  |  |
| Top panel<br>1 PC  |                     |                     |                    |                      |  |  |

## HARDWARE LIST

| #1                      | #2                     | #3                  | #4                            | #5                    |  |  |  |
|-------------------------|-------------