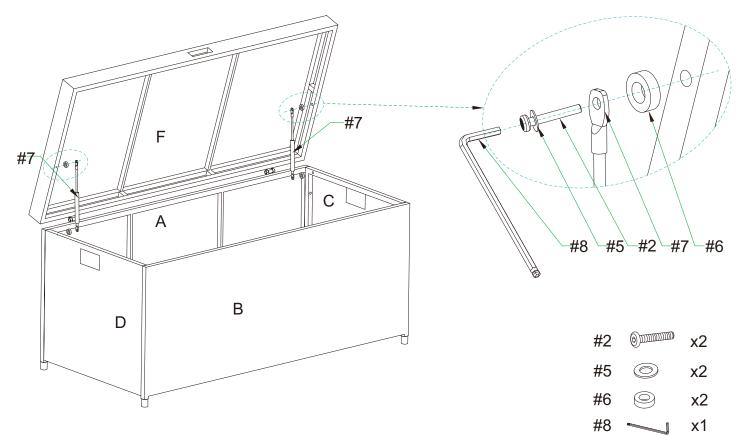

Step 6. Open top panel (part F) and then attach hinge supports (part #7) to top panel (part F) using medium bolts (part #2),flat washers (part #5), plastic washers (part #6) and allen key (part #8).

**Step7.**Please fully tighten all bolts at this time.