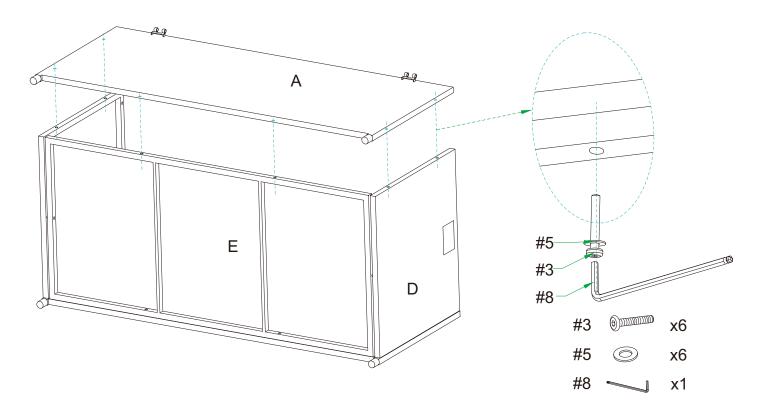

NOTE: Please do not fully tighten bolts until unit is fully assembled.

**Step 5.** Attach top panel (part #F) to back panel (part #A) using Inner thread bolts (part #4), short bolts (part #1) and both allen keys as shown below (part #8).