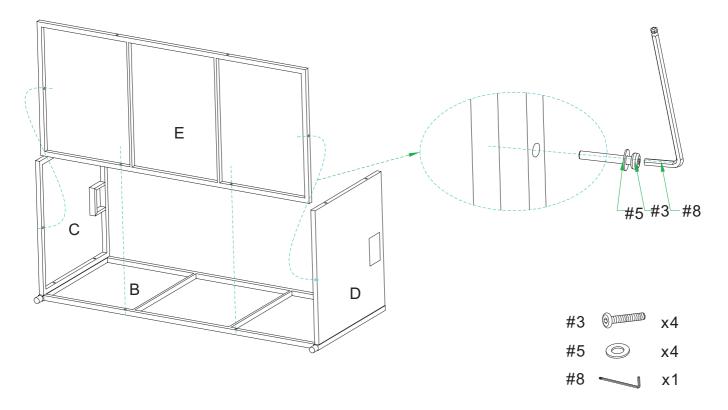

NOTE: Please do not fully tighten bolts until unit is fully assembled.

**Step 3.**Attach back panel (part A) to right panel (part C),left panel (part D) and bottom panel (part E) using long bolts (part #3),flat washers (part #5) and allen key (part #8).

NOTE: Please do not fully tighten bolts until unit is fully assembled.

Step 4.Carefully turn assembled box over as shown below.Attach hinge supports (part #7) to left panel (part D) and right panel (part C) using medium bolts (part #2) flat washers (part #5), plastic washers (part #6) and allen key (part #8).