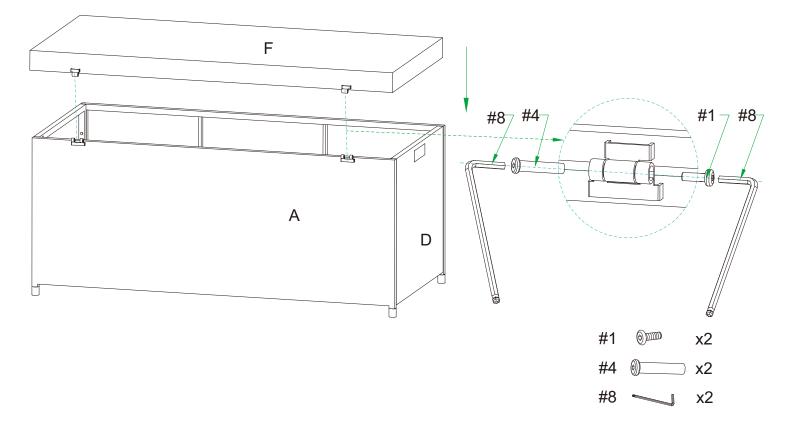

NOTE: Please do not fully tighten bolts until unit is fully assembled.

**Step 5.** Attach top panel (part #F) to back panel (part #A) using Inner thread bolts (part #4), short bolts (part #1) and both allen keys as shown below (part #8).